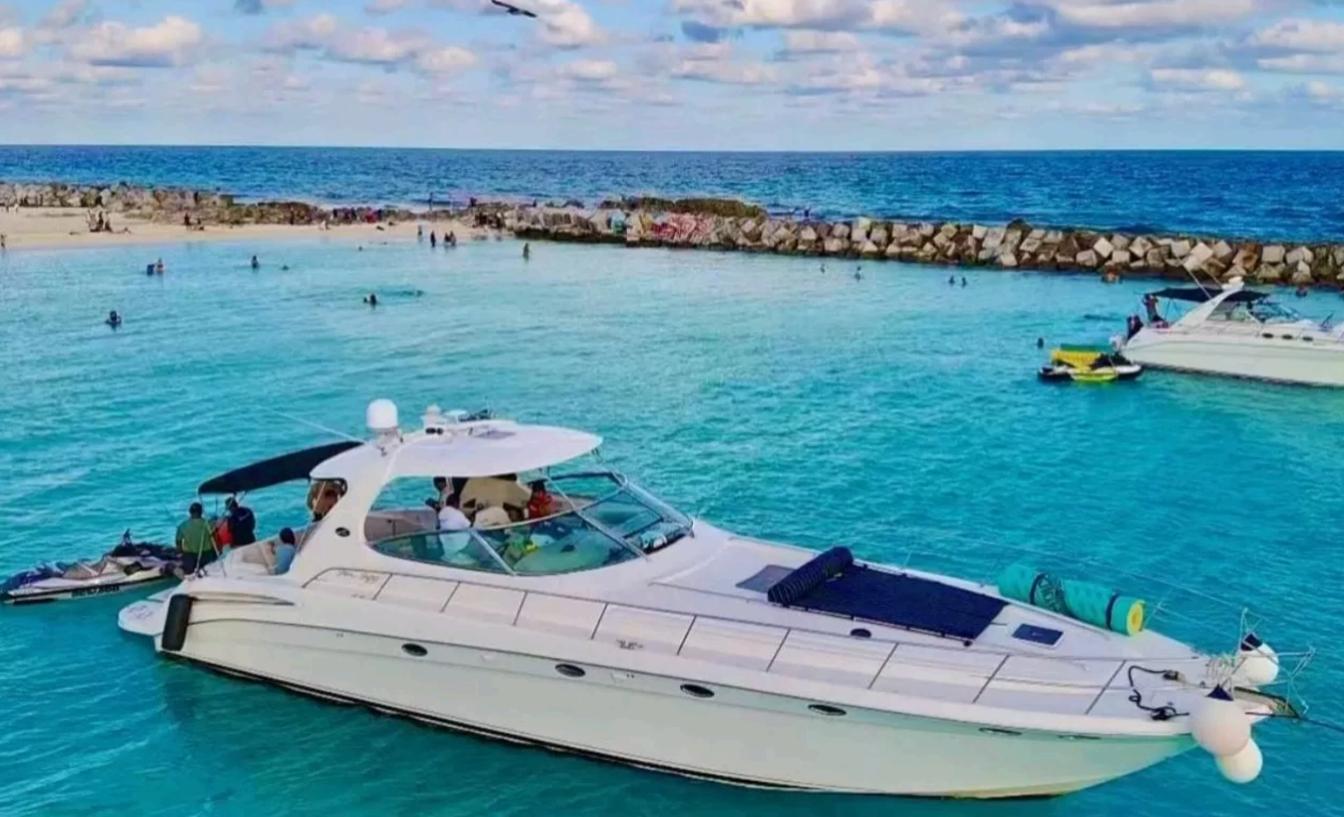

## Sea Ray yacht 55

Large shaded aft area with air conditioning, comfortable sofas for up to more than 15 people.

Beautiful cabin, with air conditioning, equipped kitchen + very large living room and dressing room.

1 Grand Cabin, conditioning + bathroom and shower

Incredible bow area + reclining chairs.

2 bathrooms with showers

Sound system throughout the yacht

Bluetooth connection paddle board

Snorkeling equipment

2 fishing rods