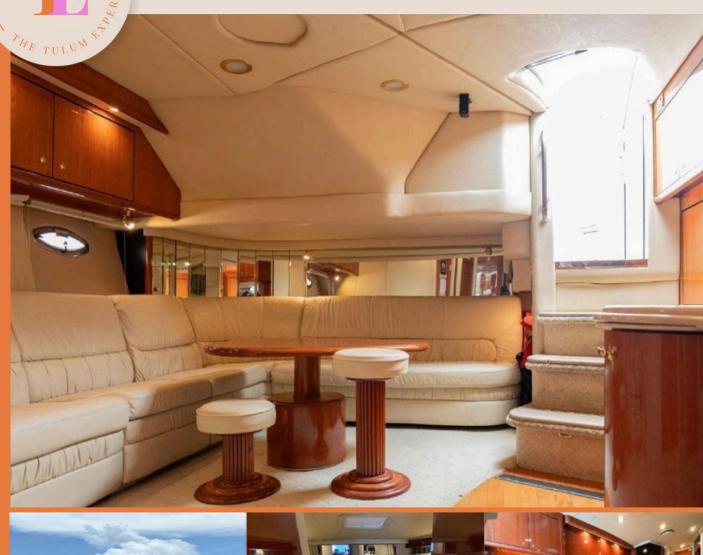

## Sea Ray yacht 55

Large shaded aft area with air conditioning, comfortable sofas for up to more than 15 people.

Beautiful cabin, with air conditioning, equipped kitchen + very large living room and dressing room.