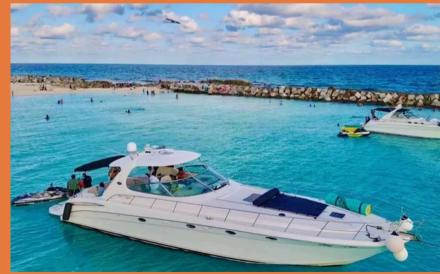

## Sea Ray yacht 55

Large shaded aft area with air conditioning, comfortable sofas for up to more than 15 people.

Beautiful cabin, with air conditioning, equipped kitchen + very large living room and dressing room.

1 Grand Cabin, conditioning + bathroom and shower

Incredible bow area + reclining chairs.

2 bathrooms with showers

Sound system throughout the yacht

Bluetooth connection paddle board

Snorkeling equipment

2 fishing rods